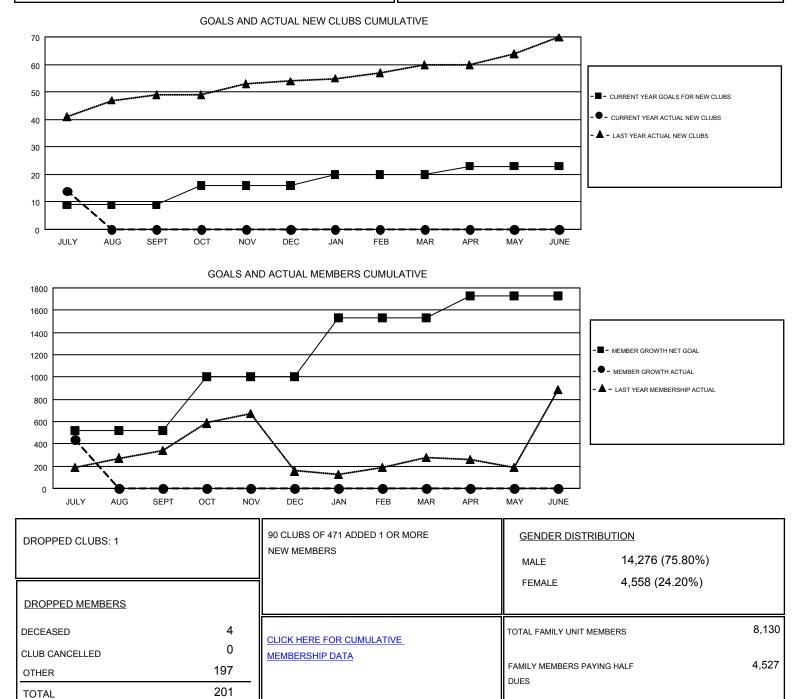

#### GMT: VENKATA S RAJU DANTULURI

| Clubs                 |               |           |               | Members               |                           |                         |                                                    |
|-----------------------|---------------|-----------|---------------|-----------------------|---------------------------|-------------------------|----------------------------------------------------|
| RESULTS FOR 2018-2019 |               |           |               | RESULTS FOR 2018-2019 |                           |                         |                                                    |
| QUARTER               | NEW CLUB GOAL | NEW CLUBS | DROPPED CLUBS | QUARTER               | MEMBER GROWTH NET<br>GOAL | MEMBER GROWTH<br>ACTUAL | DROPPED<br>MEMBERS ACTUAL<br>(including transfers) |
| JULY/AUG/SEPT         | 9             | 14        | 1             | JULY/AUG/SEPT         | 520                       | 663                     | 201                                                |
| OCT/NOV/DEC           | 7             | 0         | 0             | OCT/NOV/DEC           | 480                       | 0                       | 0                                                  |
| JAN/FEB/MAR           | 4             | 0         | 0             | JAN/FEB/MAR           | 530                       | 0                       | 0                                                  |
| APR/MAY/JUNE          | 3             | 0         | 0             | APR/MAY/JUNE          | 200                       | 0                       | 0                                                  |